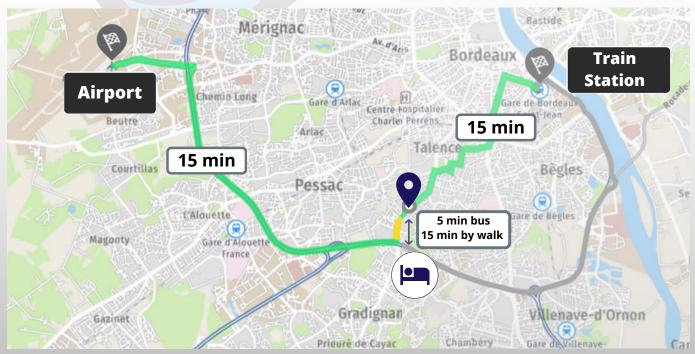

## TRANSPORTS

The competition takes place at the CREPS in Bordeaux.

If you come by train or plane, we offer a shuttle service for 5€ per person that will pick you up at your arrival to bring you to the hotel or CREPS. The shuttle service can also bring you back to the train station or airport at the end of your competition, don't forget to book the return trip when you register.

Don't forget to send us the reservation form to the email address: IJNA@lnaqbad.fr

To get around during the competition, feel free to use public transportation thanks to the site <a href="www.infotbm.com">www.infotbm.com</a>. a bus stop "CREPS" will allow you to stop just in front of the competition venue

The CREPS is located at 653 Cours de la Libération - 33400 Talence

- less than 5 minutes walk from bus stops 8 / 10 / 21 / 31 / 34 / 35
- less than 15 minutes walk from Tram B

## Hotel

To ensure that your competition takes place in the best possible conditions, We offer you hotel rooms with breakfast at the CREPS. The rooms are less than 3 minutes' walk from the competition venue.